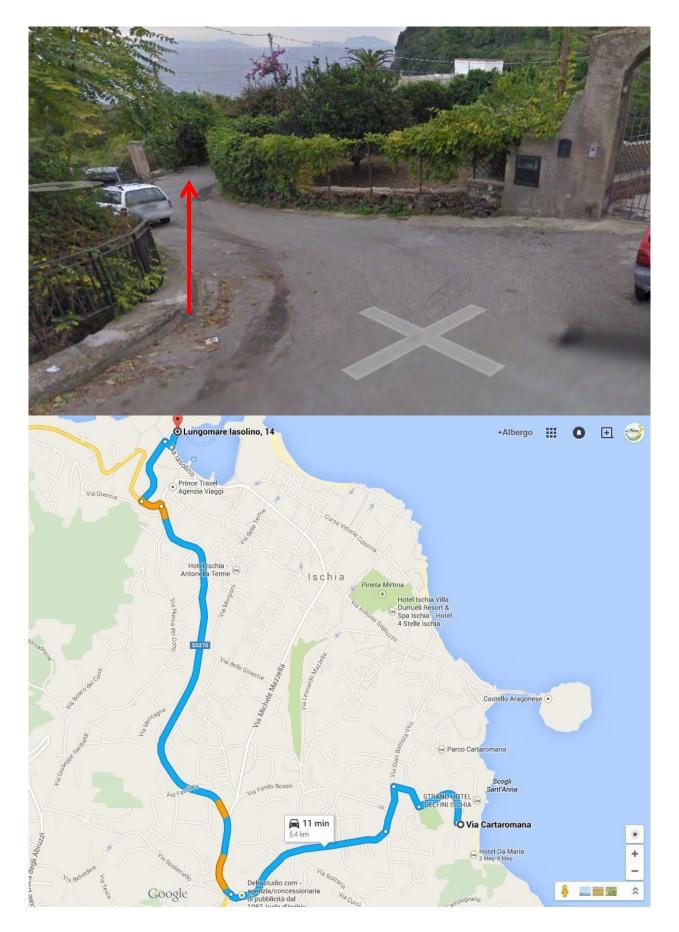

After turn left through the roman's acqueduct taking Via Acquedotto (pic. 3), go straight on Via Acquedotto for almost 1,2 km, , until a crossroads (pic. 4 after 20 mt zone San Michele ) e turn right.

Keep going on Via Cartaromana (no Via Nuova Cartaromana), for 600 metri, parking the car on the street and walking for the hotel, through a little street and stairs (150mt) for arrive in hotel (look the pictures)