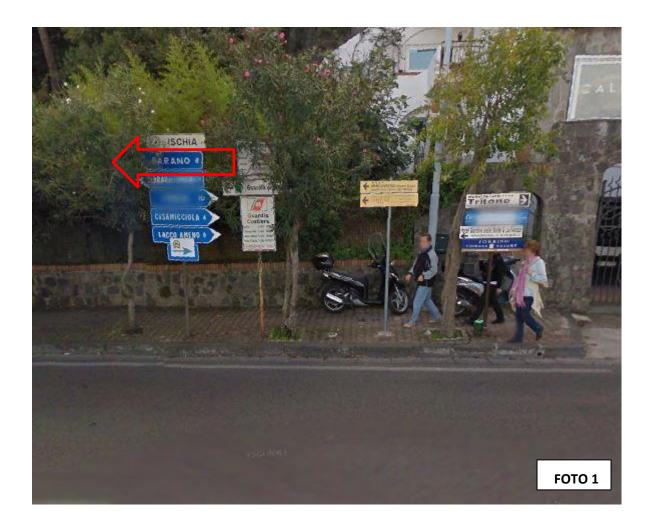

## DIRECTIONS FOR THE ARRIVE WITH CAR

At the exit of Ischia Porto, turn left at the crossroads and take the STATALE 270 for BARANO.

Keep going on the STATALE 270 to Barano for 3,3 km until place called "Pilastri" (pict. 3) and turn left at crossroads .