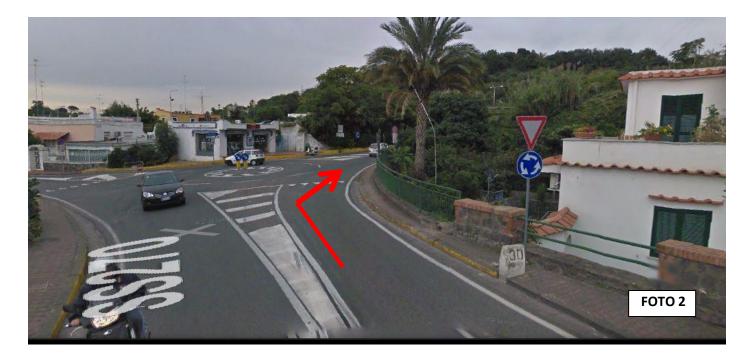

## DIRECTIONS FOR THE ARRIVE WITH CAR

At the exit of Ischia Porto, turn left at the crossroads and take the STATALE 270 for BARANO.

Keep going on the STATALE 270 to Barano for 3,3 km until place called "Pilastri" (pict. 3) and turn left at crossroads .