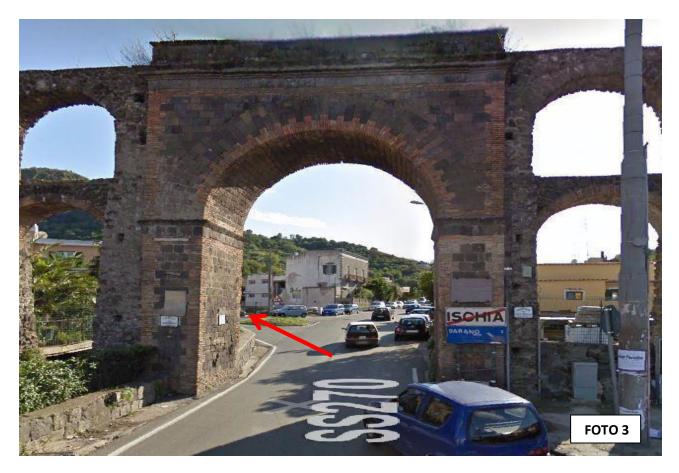

## DIRECTIONS FOR THE ARRIVE WITH CAR

At the exit of Ischia Porto, turn left at the crossroads and take the STATALE 270 for BARANO.

Keep going on the STATALE 270 to Barano for 3,3 km until place called "Pilastri" (pict. 3) and turn left at crossroads .

After turn left through the roman's acqueduct taking Via Acquedotto (pic. 3), go straight on Via Acquedotto for almost 1,2 km, , until a crossroads (pic. 4 after 20 mt zone San Michele ) e turn right.