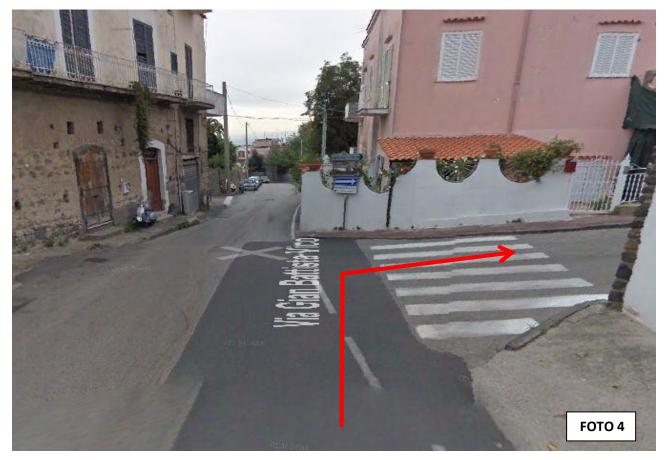

After turn left through the roman's acqueduct taking Via Acquedotto (pic. 3), go straight on Via Acquedotto for almost 1,2 km, , until a crossroads (pic. 4 after 20 mt zone San Michele ) e turn right.